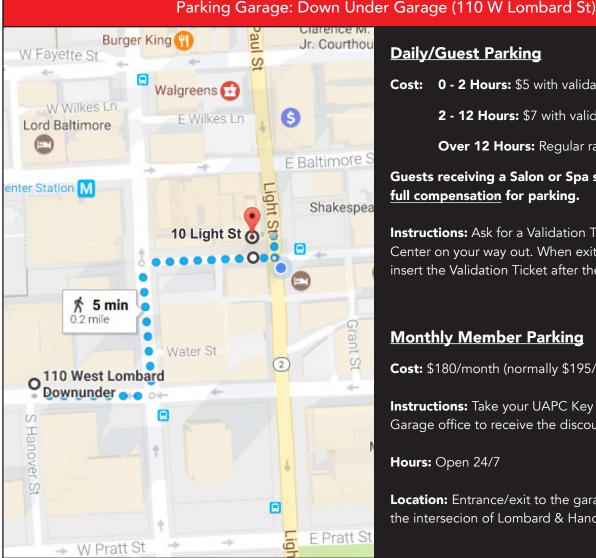

### **Daily/Guest Parking**

Cost: 0 - 2 Hours: \$5 with validation

2 - 12 Hours: \$7 with validation

Over 12 Hours: Regular rates apply

Guests receiving a Salon or Spa service will receive full compensation for parking.

Instructions: Ask for a Validation Ticket from our Command Center on your way out. When exiting the garage, insert the Validation Ticket after the parking ticket.

#### **Monthly Member Parking**

Cost: \$180/month (normally \$195/month)

Instructions: Take your UAPC Key Tag to the Down Under Garage office to receive the discounted monthly price.

Hours: Open 24/7

Location: Entrance/exit to the garage by car is located at the intersection of Lombard & Hanover St.