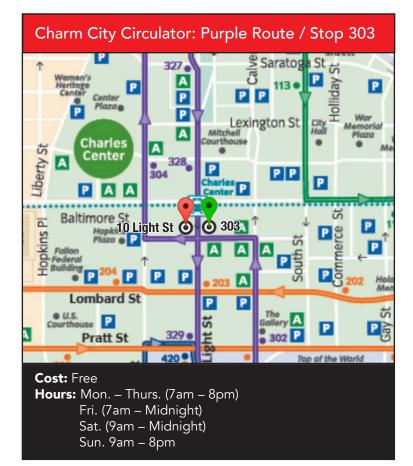

**Charm City Circulator:** Uses location services to provide most accurate info on Circulator routes. Displays estimated arrival times, news, and nearby points of interest.

**Bus it! Charm City Circulator:** Displays simple interactive transit maps, tracks buses in real-time, and accesses next bus arrival times by stop in a speedy manor.