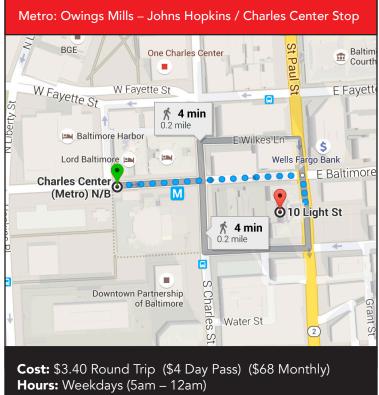

# **TRANSPORTATION GUIDE: PUBLIC TRANSIT**

Weekends (6am – 12am) Schedule: mta.maryland.gov/quick-schedule-links#lightrail

Light Rail: Hunt Valley - BWI / University Center Stop W Saratoga Dga St S Embassy Suites by Hilton Clay St Baltimore Inner Harbor 2 is n Market M letro) S/B W Lexington St W Fayette St **☆ 6 min** 0.3 mile heatre 🚽 0 1 Light St re St University Center Light 7 min / Baltimore St. Grant St S. Char St Calvert W Lombard St 🔅 W Lombard St S The Gall Baltimore Marriott Inner Harbor at Camden Yards E Pratt St Cost: \$3.40 Round Trip (\$4 Day Pass) (\$68 Monthly) Hours: Weekdays (5am - 12am) Sat. (6am – 12am)

Schedule: mta.maryland.gov/quick-schedule-links#lightrail

Sun. (11am – 7pm)