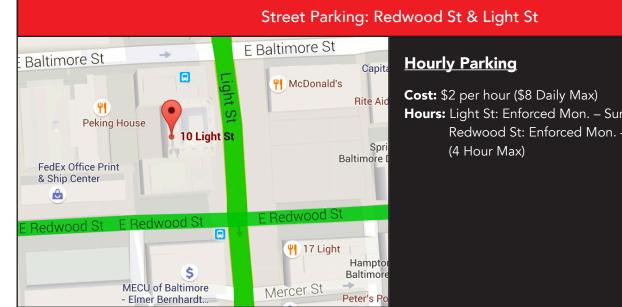

Hours: Light St: Enforced Mon. - Sun. (24 hours) Redwood St: Enforced Mon. – Sat. (8am – 6pm) UNDER ARMOUR.